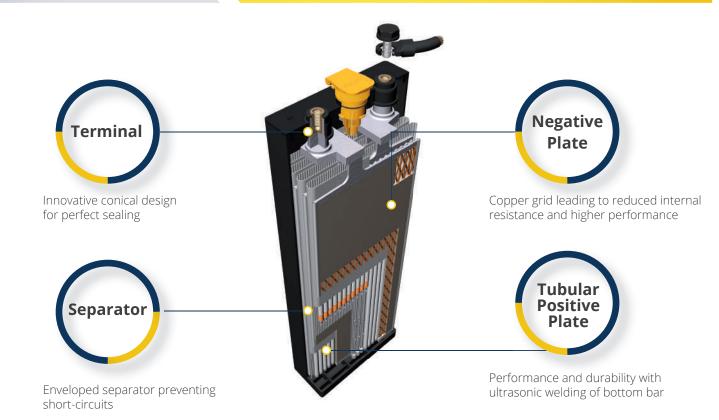

h rack facilities with more lifting demands
- Seasonal business with high activity peaks
- Available as complete batteries with various voltages ranging from 12V to 120V
- Cells available in plates

Capacity range

**130Ah** and **160Ah** 

260Ah - 1600Ah





plant worldwide with dynamic production of motive power and storage energy



500+

clients in 130 countries



Quality & Safety in every step of the production lines



Innovation based on experience



GREECE | ITALY | ROMANIA | USA

Contact us: empowerfuture@sunlight.gr

Headquarters Greece T: +30 210 6245400 European Battery Assembly (SEBA) & Sunlight Italy T: +39 045 7651771 Industrial SRL Romania T: +40 021 351 77 77 Sunlight Batteries USA Inc. T: +1 336 579-5109

www.systems-sunlight.com









#### **Sunlight** CSM Cell





# Complete Battery **Highlights**





evaluation

#### **Battery Monitoring System**

# The more data you know, the smarter you go!





Innovative & Advanced Battery Monitoring System

#### **Protection**

of your equipment

Maximization of battery service life

**Reduced service** 

and maintenance costs

Reduced **Local and remote** downtime monitoring

> of batteries and forklifts from everywhere around the world

# Main **BMS** Features





- Real time monitoring
  - Stand-alone Wi-Fi and GSM connectivity without extra hubs/gateways
  - Battery Profiles and Forklift Profiles always live and active
  - Entire fleet management both for Lead Acid and Lithium batteries through Sunlight GLocal cloud management system
  - Advanced Al/Machine Learning algorithm proposals for replacement