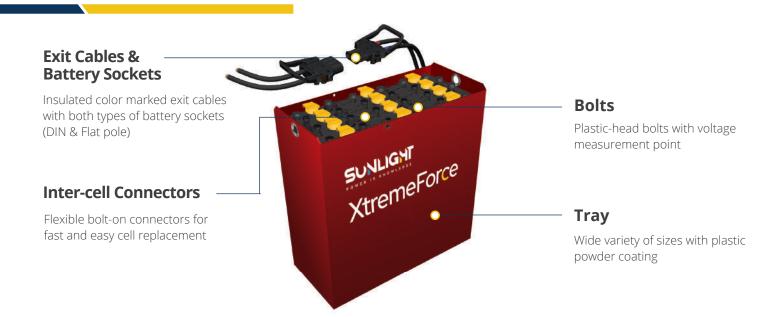

emands
- Seasonal business with high activity peaks
- Available as complete batteries with various voltages ranging from 12V to 120V
- Cells available in plates

Capacity range

**130Ah** and **160Ah** 

260Ah - 1600Ah





plant worldwide with dynamic production of motive power and storage energy



500+

clients in 130 countries



Quality & Safety in every step of the production lines



Innovation based on experience



GREECE | ITALY | ROMANIA | USA

Contact us: empowerfuture@sunlight.gr

Headquarters Greece T: +30 210 6245400 European Battery Assembly (SEBA) & Sunlight Italy T: +39 045 7651771 Industrial SRL Romania T: +40 021 351 77 77 Sunlight Batteries USA Inc. T: +1 336 579-5109

www.systems-sunlight.com









#### **Sunlight** CSM Cell





# Complete Battery **Highlights**





evaluation

#### **Battery Monitoring System**

# The more data you know, the smarter you go!





Innovative & Advanced Battery Monitoring System

#### **Protection**

of your equipment

Maximization of battery service life

**Reduced service** 

and maintenance costs

Reduced **Local and remote** downtime monitoring

> of batteries and forklifts from everywhere around the world

# Main **BMS** Features





- Real time monitoring
  - Stand-alone Wi-Fi and GSM connectivity without extra hubs/gateways
  - Battery Profiles and Forklift Profiles always live and active
  - Entire fleet management both for Lead Acid and Lithium batteries through Sunlight GLocal cloud management system
  - Advanced Al/Machine Learning algorithm proposals for replacement of Sunlight Lead-acid Batteries with