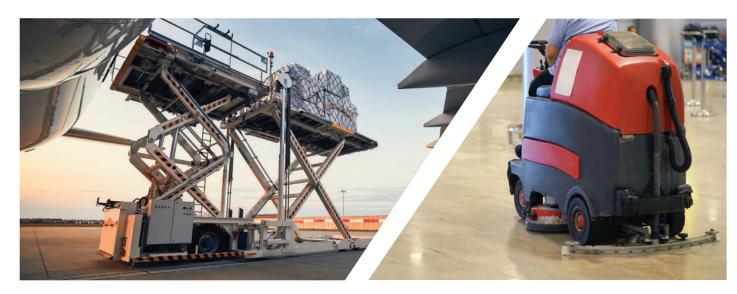

Floor Cleaning Machines

(Airports, cargo loading, ground transportation)

Available as complete batteries with various voltages ranging from 12V to 120V

Cells available in plates

Capacity range

PzS 60Ah - 155Ah