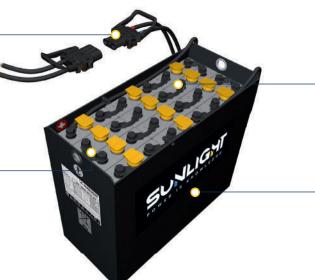

## Complete Battery **Highlights**

## **Exit Cables & Battery Sockets**

Insulated color marked exit cables with both types of battery sockets (DIN & Flat pole)

## **Inter-cell Connectors**

Flexible bolt-on connectors for fast and easy cell replacement

### **Bolts**

Plastic-head bolts with voltage measurement point

### Tray

Wide variety of sizes and colors with plastic powder coating

**Sunlight** Tubular Plate

Long Lasting **Superior Performance** 

Higher

**Power Density** 

Increased

**Corrosion Resistance** 