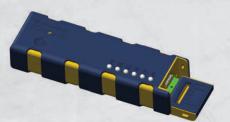

## Complete Battery **Highlights**

Available as complete batteries with various voltages ranging from 12V to 120V

Cells available in plates

(Airports, cargo loading,

ground transportation)

Capacity range

**125Ah** and **155Ah** 

250Ah - 1550Ah