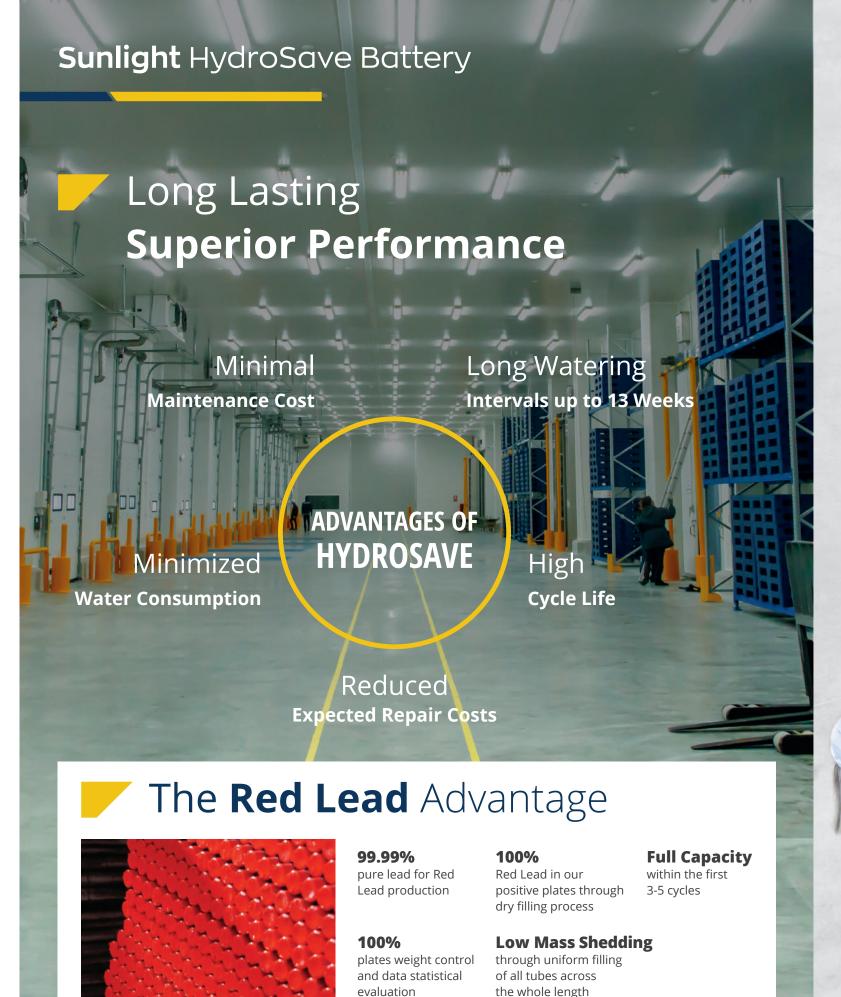

## Sunlight HydroSave Cell

Do your operations require a low-maintenance solution?

With HydroSave you get up to 13 weeks intervals between watering! Tested and proven under the toughest conditions.