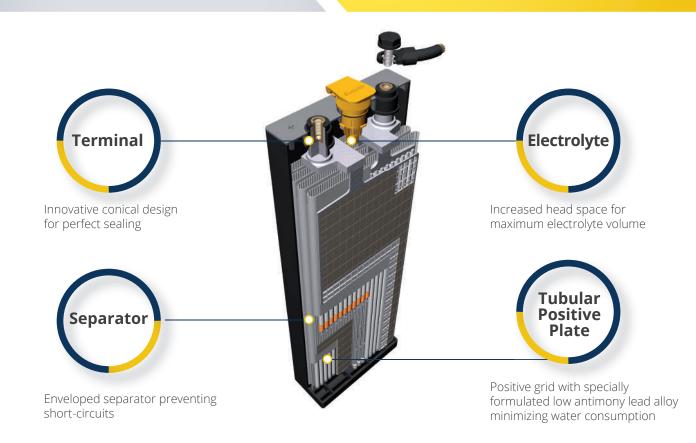

## Sunlight HydroSave Cell

Do your operations require a low-maintenance solution?

With HydroSave you get up to 13 weeks intervals between watering! Tested and proven under the toughest conditions.